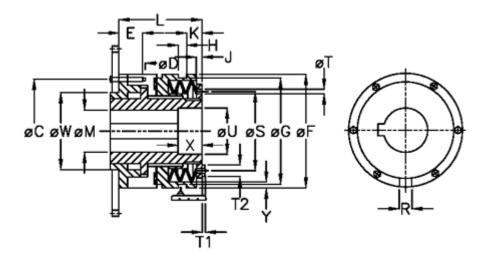

## **Measures**

| = 89        | J                                                              | = 6.0                                                           | T1 = 4.0 |
|-------------|----------------------------------------------------------------|-----------------------------------------------------------------|----------|
| = 6xM6      | K                                                              | = 12.0                                                          | T2 = 10  |
| g = 5x1L    | L                                                              | = 78.0                                                          | U = 36   |
| = L - heavy | M max = 35                                                     |                                                                 | V = 12   |
| = 10.0      | M min = 14                                                     |                                                                 | W = 60   |
| = 100       | R                                                              | = 8                                                             | X = 25   |
| = 91.0      | S                                                              | = 70                                                            | Y = 2    |
| = 9         | Т                                                              | = 5                                                             | Z = 0.0  |
|             | = 6xM6<br>g = 5x1L<br>= L - heavy<br>= 10.0<br>= 100<br>= 91.0 | = 6xM6 K g = 5x1L L = L - heavy M m = 10.0 M m = 100 R = 91.0 S | = 6xM6   |